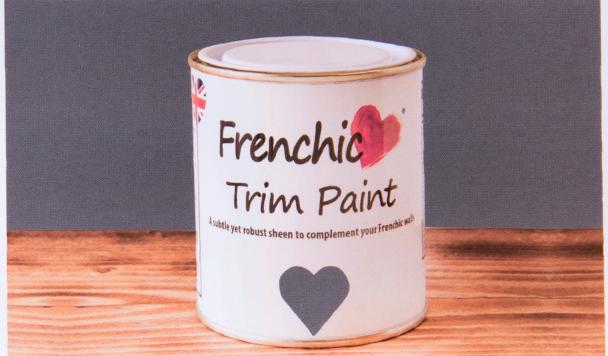

## **Frenchic Trim Paint**

An elegant, subtle satin paint designed to enhance skirting, coving or any woodwork while at the same time providing an extremely high scuff resistance and a robust finish. Our paint can be used directly onto wood (bare or painted), brick, stone, plaster or any suitably primed rigid surface. No priming or sanding necessary on most surfaces.