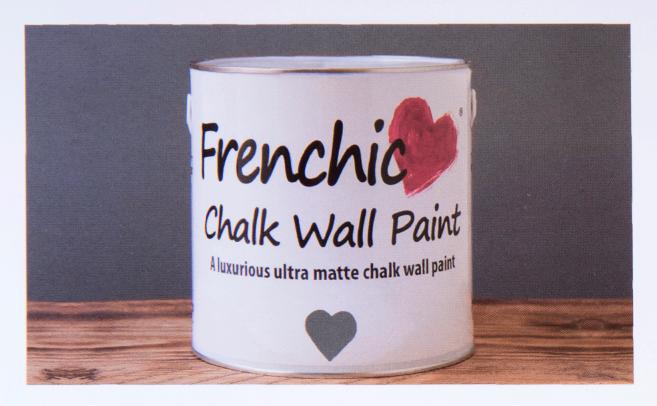

## **Frenchic Chalk Wall Paint**

Luxurious and practical, Frenchic Chalk Wall Paint is a washable, ultra matte chalk wall paint with very little odour. With superior coverage, this revolutionary product will enhance any room it happens to grace. Applied in only 1-2 coats, it is breathable and durable yet still maintains all the beautiful and unique qualities you would expect from Frenchic. As with all of our other products, it is EN 71:3\* certified and is ideal for painting nurseries and children's rooms.