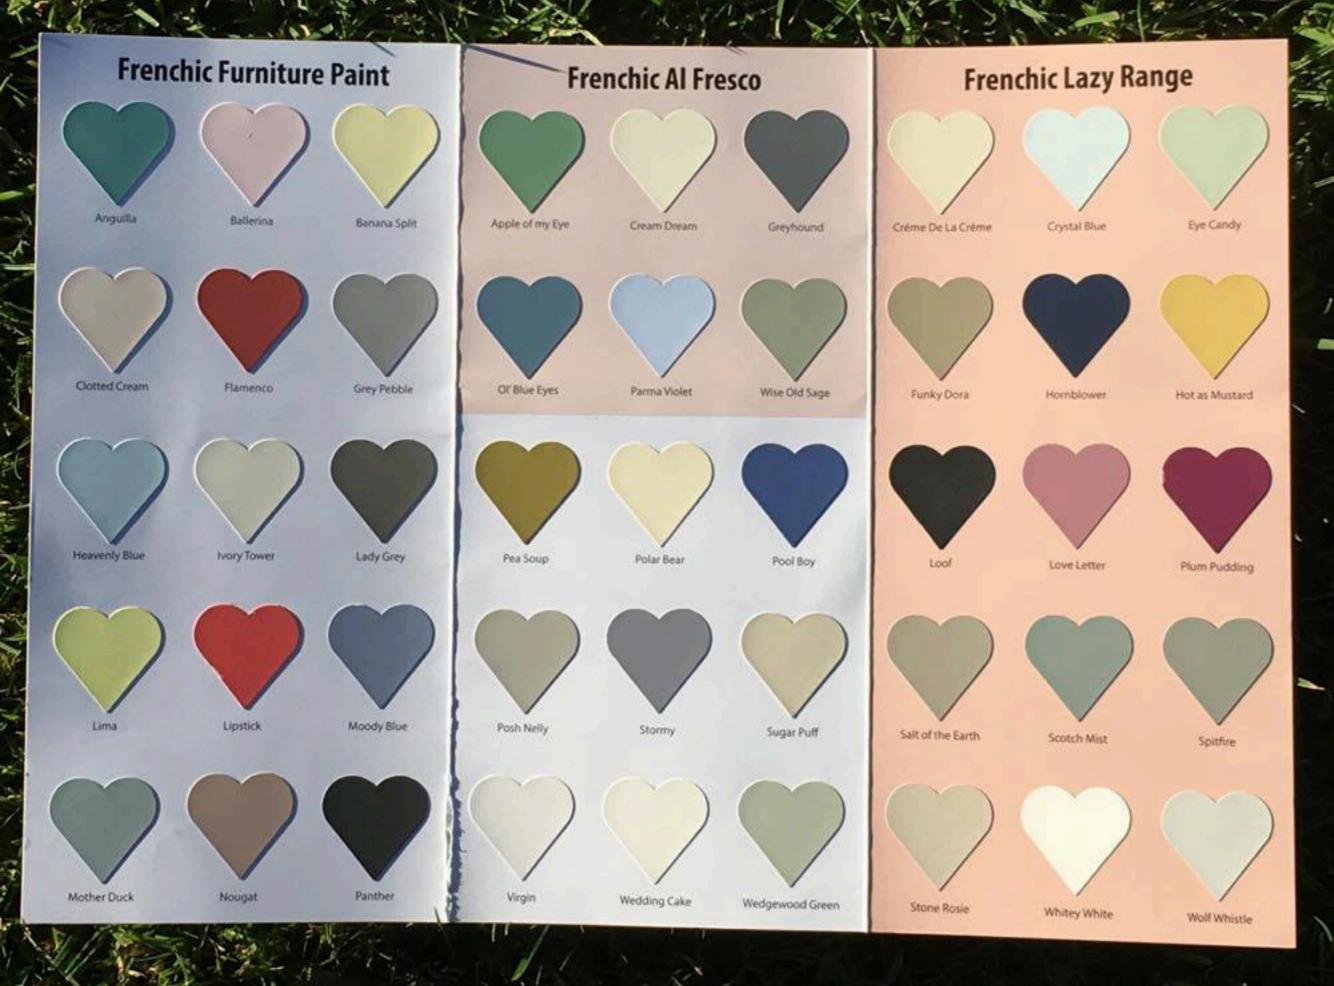

## **Frenchic Chalk Wall Paint**

Luxurious and practical, Frenchic Chalk Wall Paint is a washable, ultra matte chalk wall paint with very little odour. With superior coverage, this revolutionary product will enhance any room it happens to grace. Applied in only 1-2 coats, it is breathable and durable yet still maintains all the beautiful and unique qualities you would expect from Frenchic. As with all of our other products, it is EN 71:3\* certified and is ideal for painting nurseries and children's rooms.

## **Frenchic Trim Paint**

An elegant, subtle satin paint designed to enhance skirting, coving or any woodwork while at the same time providing an extremely high scuff resistance and a robust finish. Our paint can be used directly onto wood (bare or painted), brick, stone, plaster or any suitably primed rigid surface. No priming or sanding necessary on most surfaces.

Complying with EN71:3\* means that it is safe to use on children's toys.

Frenchic Trim Paint is available in the same gorgeous colours as our Frenchic Chalk Wall Paint.

Chalk Wall Paint is available in 2.5L and 150ml. Trim Paint is available in 500ml.