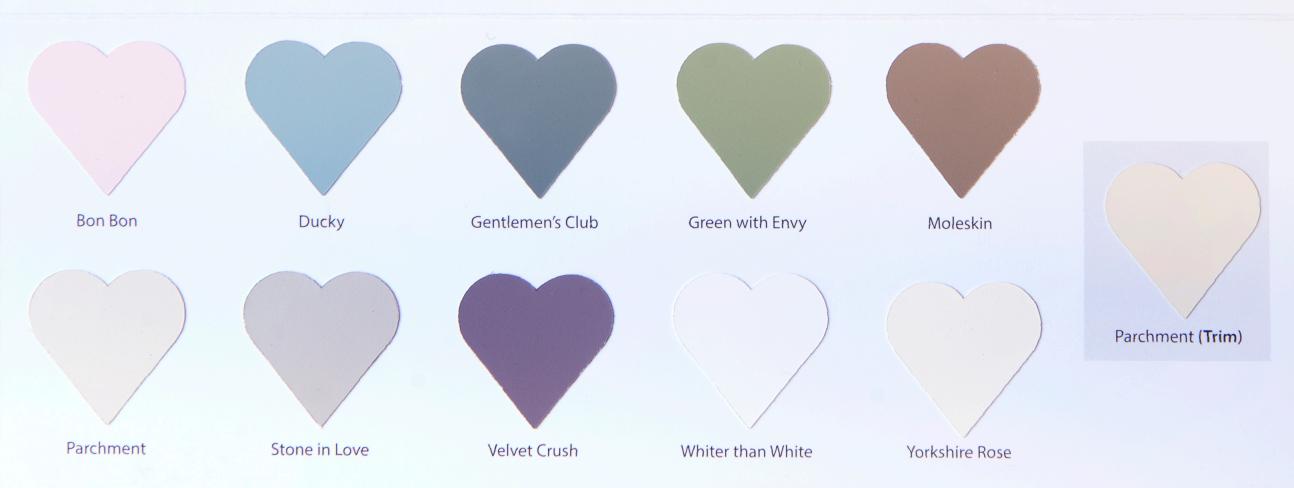

Complying with EN71:3\* means that it is safe to use on children's toys.

Frenchic Trim Paint is available in the same gorgeous colours as our Frenchic Chalk Wall Paint.

Chalk Wall Paint is available in 2.5L and 150ml. Trim Paint is available in 500ml.